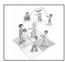

## Voice Levels

0

#### No sound

No talking

1

### Whisper

No vocal cords

2

#### **Quiet conversational voice**

Only your neighbor can hear you

3

#### **Presentational voice**

Entire class can hear you

4

### **Outside voice**

You can be heard across the playground