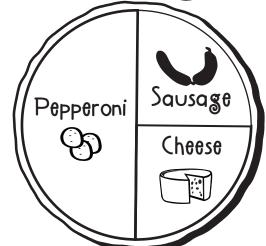

#### Where is the spinner more likely to stop?

Using a pencil and a paperclip, spin 10 times and tally where the clip lands each time.

| Sausage   |
|-----------|
| Cheese    |
| Pepperoni |