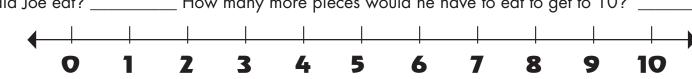

## Bunny Hop!

Joe ate 3 pieces of pizza. Then he went back and got 2 more pieces. How many pieces of pizza did Joe eat? \_\_\_\_\_ How many more pieces would he have to eat to get to 10? \_\_\_\_\_