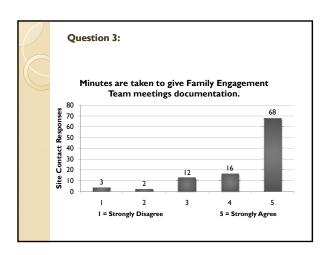

# Mid-Year Checkup Site Contact Survey

## **Survey Results**

## **Survey Conducted:**

Thursday, December 16 – Wednesday, December 22, 2010

## **Survey Return Rate:**

93.5%















#### **Full Response for Question 7:**

- I. Participating in Family Engagement Team meetings
- 2. Sharing best practices of Family Engagement with me
- 3. Answering questions or concerns I have
- Contributing toward the development of the Family Engagement Action Plan and other Family Engagement related work



#### Full Response for Question 8:

- I. Participating in Family Engagement Team meetings
- 2. Supporting the development of a school vision for Family Engagement
- 3. Providing opportunities and encouraging me to share Family Engagement information with staff
- 4. Providing leadership in the development of the Family Engagement Action Plan