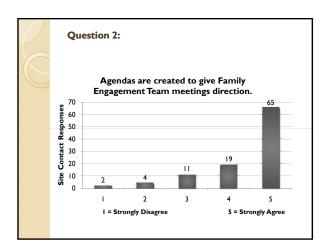

# Mid-Year Checkup Site Contact Survey

## **Survey Results**

## **Survey Conducted:**

Thursday, December 16 – Wednesday, December 22, 2010

## **Survey Return Rate:**

93.5%















#### **Full Response for Question 7:**

- I. Participating in Family Engagement Team meetings
- 2. Sharing best practices of Family Engagement with me
- 3. Answering questions or concerns I have
- Contributing toward the development of the Family Engagement Action Plan and other Family Engagement related work



#### Full Response for Question 8:

- I. Participating in Family Engagement Team meetings
- 2. Supporting the development of a school vision for Family Engagement
- 3. Providing opportunities and encouraging me to share Family Engagement information with staff
- 4. Providing leadership in the development of the Family Engagement Action Plan