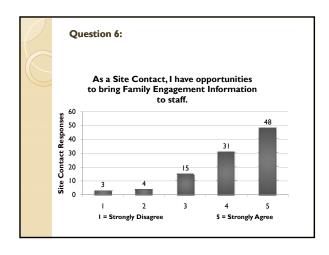

# Mid-Year Checkup Site Contact Survey

## **Survey Results**

## **Survey Conducted:**

Thursday, December 16 – Wednesday, December 22, 2010

## **Survey Return Rate:**

93.5%















#### **Full Response for Question 7:**

- I. Participating in Family Engagement Team meetings
- 2. Sharing best practices of Family Engagement with me
- 3. Answering questions or concerns I have
- Contributing toward the development of the Family Engagement Action Plan and other Family Engagement related work



#### Full Response for Question 8:

- I. Participating in Family Engagement Team meetings
- 2. Supporting the development of a school vision for Family Engagement
- 3. Providing opportunities and encouraging me to share Family Engagement information with staff
- 4. Providing leadership in the development of the Family Engagement Action Plan