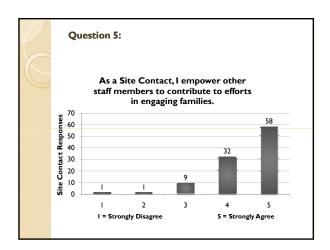

# Mid-Year Checkup Site Contact Survey

## **Survey Results**

## **Survey Conducted:**

Thursday, December 16 – Wednesday, December 22, 2010

## **Survey Return Rate:**

93.5%















#### **Full Response for Question 7:**

- I. Participating in Family Engagement Team meetings
- 2. Sharing best practices of Family Engagement with me
- 3. Answering questions or concerns I have
- Contributing toward the development of the Family Engagement Action Plan and other Family Engagement related work



#### Full Response for Question 8:

- I. Participating in Family Engagement Team meetings
- 2. Supporting the development of a school vision for Family Engagement
- 3. Providing opportunities and encouraging me to share Family Engagement information with staff
- 4. Providing leadership in the development of the Family Engagement Action Plan