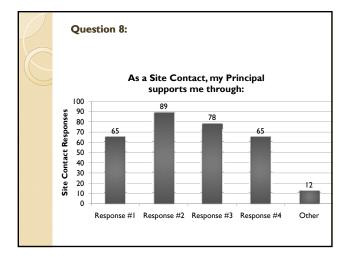

#### Full Response for Question 8:

- I. Participating in Family Engagement Team meetings
- 2. Supporting the development of a school vision for Family Engagement
- 3. Providing opportunities and encouraging me to share Family Engagement information with staff
- 4. Providing leadership in the development of the Family Engagement Action Plan