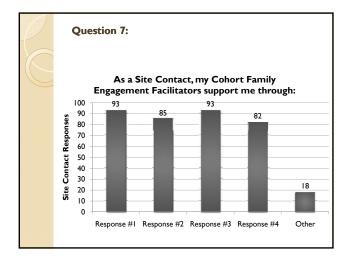

#### **Full Response for Question 7:**

- I. Participating in Family Engagement Team meetings
- 2. Sharing best practices of Family Engagement with me
- 3. Answering questions or concerns I have
- Contributing toward the development of the Family Engagement Action Plan and other Family Engagement related work