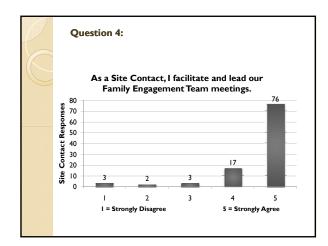

# Mid-Year Checkup Site Contact Survey

## **Survey Results**

## **Survey Conducted:**

Thursday, December 16 – Wednesday, December 22, 2010

## **Survey Return Rate:**

93.5%















#### **Full Response for Question 7:**

- I. Participating in Family Engagement Team meetings
- 2. Sharing best practices of Family Engagement with me
- 3. Answering questions or concerns I have
- Contributing toward the development of the Family Engagement Action Plan and other Family Engagement related work



#### Full Response for Question 8:

- I. Participating in Family Engagement Team meetings
- 2. Supporting the development of a school vision for Family Engagement
- 3. Providing opportunities and encouraging me to share Family Engagement information with staff
- 4. Providing leadership in the development of the Family Engagement Action Plan