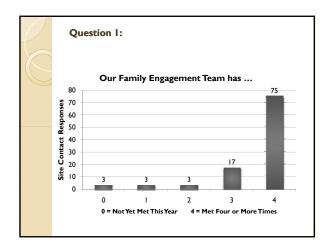

# Mid-Year Checkup Site Contact Survey

## **Survey Results**

## **Survey Conducted:**

Thursday, December 16 – Wednesday, December 22, 2010

## **Survey Return Rate:**

93.5%















#### **Full Response for Question 7:**

- I. Participating in Family Engagement Team meetings
- 2. Sharing best practices of Family Engagement with me
- 3. Answering questions or concerns I have
- Contributing toward the development of the Family Engagement Action Plan and other Family Engagement related work



#### Full Response for Question 8:

- I. Participating in Family Engagement Team meetings
- 2. Supporting the development of a school vision for Family Engagement
- 3. Providing opportunities and encouraging me to share Family Engagement information with staff
- 4. Providing leadership in the development of the Family Engagement Action Plan